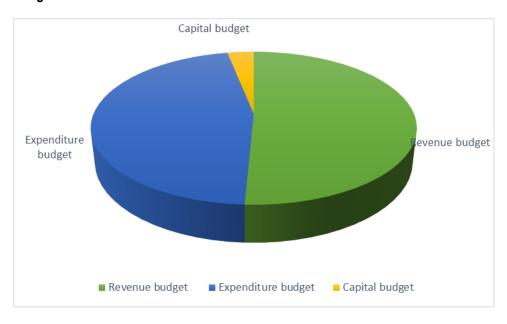

The Revenue Budget for the 2023/2024 financial year is R4 351 326 041 inclusive of capital transfers and grant, and R4 158 412 041 excluding capital transfers and grants. The Expenditure Budget for the 2023/24 MTREF is R3 974 218 901. The Capital Budget 2023/24 is R202 914 000.

The Operational budget is divided into revenue and expenditure sections. The sources of revenue comprise of property rates, electricity, water, sanitation; refuse removal, grants and subsidies, interest and investment income and other revenue. The total consolidated revenue is R4 351 326 041 inclusive of both operating and capital grants. The expenditure by type includes items such as employee related costs, bulk services, inventory, contracted services, debt impairment, depreciation and asset impairment, transfers and grants and general expenditure. The total expenditure is R3 974 218 901, and the capital budget is R202 914 000.

The total capital budget for the MTREF is R 202 914 000 for the 2023/24 financial year.

#### 1.3 Operating Budget Framework

The proposed operating revenue framework is R4 158 412 041, and the consolidated revenue is approximately R4 351 326 041. The operating expenditure framework is totalling at R3 974 218 901.