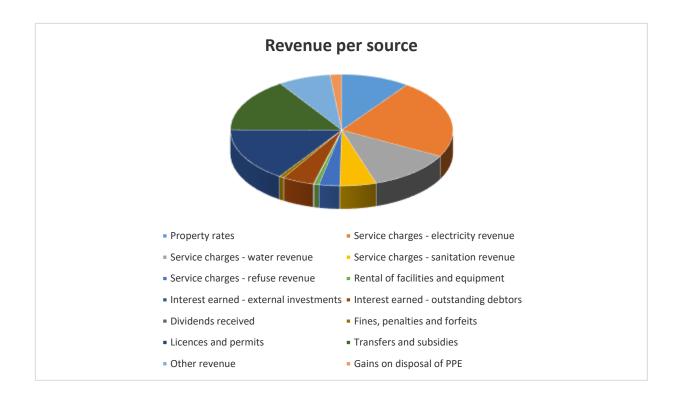

The main sources of revenue are property rates, service charges and transfers recognized as operational.

#### **Property Rates**

The estimated revenue from Property Rates for 2023/24 is R466 596 611, which represents a 6% increase from the 2022/23 financial year. Property Rates represent 11% of the estimated revenue budget.

#### Service charges

The service charges for the 2023/24 budget are R 2 076 387 321, 49.9% of the revenue budget is funded by service charges. Service Charges consist of revenue resulting from the sale of electricity, water, sanitation, and refuse. Electricity revenue increase is informed by the Cost of Supply Study (CoS), NERSA guidelines and National Treasury. In addition, electricity tariffs are subject to approval by NERSA based on the municipal cost of supply study. The approval process from NERSA.

The estimated revenue from electricity is R1 101 360 638, 26.5% of the revenue budget. The estimated revenue from Water is R 627 451 257, 17% of the revenue budget. The estimated revenue from Sanitation and Refuse service charges are R 208 686 778 and R139 291 782, which represents 5% and 3% respectively.

#### **Operational Transfers and Grant receipts**

Transfers recognized as operational receipts are the second largest revenue source, representing 18% of the revenue and amount to R 692 171 000

for the 2023/24 financial year as per the draft Division of Revenue (DoRA) Bill 2023. The operational transfers and grants for the 2023/24 budget year is as follows:

#### **Other Revenue Sources**

The total amount for other revenue sources is R813 463 242 and consist of:

| Rental of facilities and equipment     | R28 183 031  |
|----------------------------------------|--------------|
| Interest earned - external investments | R4 870 174   |
| Interest earned - outstanding debtors  | R249 086 328 |
| Dividends received                     | R37 681      |
| Fines, penalties and forfeits          | R28 284 044  |
| Licenses and permits                   | R217 510     |
| Other revenue                          | R533 120 217 |

#### Gains on disposal of PPE

The municipality intends to finalize the disposal of assets during the 2023/24 financial year. The projected revenue from the disposal of assets is R60 000 000. This projected revenue will be utilized to invest in capital projects and local economic development.